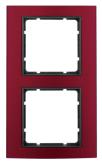

## Frame 2gang Berker B.3, Aluminium red/anthracite matt, aluminium anodised

| Architecture              |                                                          |
|---------------------------|----------------------------------------------------------|
| Technical version         | 2gang                                                    |
| Capacity                  |                                                          |
| Number of sockets         | 2                                                        |
| Materials                 |                                                          |
| Colour of design line     | aluminium red/anthracite                                 |
| Colour                    | red                                                      |
| Colour                    | red                                                      |
| RAL colour                | RAL 3003 - Ruby red                                      |
| Material / workmanship    | aluminium, anodised                                      |
| Material                  | Aluminium                                                |
| Surface appearance        | matt                                                     |
| Type of surface treatment | Anodised                                                 |
| - metal, aluminum profile |                                                          |
| Dimensions                |                                                          |
| Depth                     | 11,7 mm                                                  |
| Height                    | 90,7 mm                                                  |
| Width                     | 152,1 mm                                                 |
| Installation, mounting    |                                                          |
| Installation mode         | for vertical and horizontal mounting, clamp<br>fastening |
| Safety                    |                                                          |
| Protection index IP       | IP20                                                     |
| Identification            |                                                          |
| Main design line          | Berker B.3                                               |