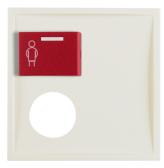

## Centre plate with plug-in opening, red button at top white glossy

Technical features

## **Controls and indicators**

- for call module with call push-button and monitored auxiliary plug-in contact
- for call push-button with plug-in contact
- button with lens and imprint

| м | ate | eri | a | IS |
|---|-----|-----|---|----|