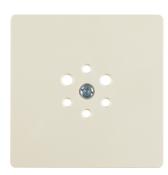

## 147402

## Central plate for 6pole socket outlet white glossy

Technical features

Secondary design line(s)

| • |    |   |    |   |    |    |   |
|---|----|---|----|---|----|----|---|
| Λ | rc | n | 11 | 2 | 11 | IP | 0 |
|   |    |   |    |   |    |    |   |

| Thomason                           |                                    |  |  |
|------------------------------------|------------------------------------|--|--|
| Fixing mode                        | flush-mounting                     |  |  |
| Materials                          |                                    |  |  |
| Colour independent of design lines | white                              |  |  |
| Colour                             | white                              |  |  |
| Colour                             | white                              |  |  |
| RAL colour                         | RAL 1013 - Oyster white            |  |  |
| Material                           | thermoplastic                      |  |  |
| Surface appearance                 | glossy                             |  |  |
| Installation, mounting             |                                    |  |  |
| Installation mode                  | for screw fastening                |  |  |
| Identification                     |                                    |  |  |
| Application, usage                 | Connecting systems and accessories |  |  |
|                                    |                                    |  |  |