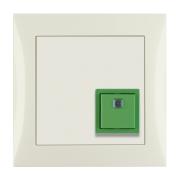

#### 52018982

### Switch-off push-button with frame Berker S.1, white glossy

Technical features

# **Controls and indicators**

- with green shut-off button

#### Materials

| Surface appearance    | glossy                  |
|-----------------------|-------------------------|
| RAL colour            | RAL 1013 - Oyster white |
| Colour                | white                   |
| Colour                | white                   |
| Colour of design line | white                   |

#### **Dimensions**

Insertion depth 16,3 mm

# Installation, mounting

For installation in standard wall boxes according to DIN 49073-1
Installation mode centre plate for plug-in fixing

### Connection

- with screw terminals

#### **Use conditions**

Operating temperature -5...40 °C

# Identification

Main