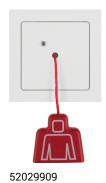

### Pullcord push-button with frame Berker S.1, polar white matt

Technical features

| м | ate | rıa | ıs |
|---|-----|-----|----|
|   |     |     |    |

| Colour of design line | polar white           |
|-----------------------|-----------------------|
| Colour                | polarwhite            |
| Colour                | white                 |
| RAL colour            | RAL 9010 - Pure white |
| Surface appearance    | matt                  |

### Installation, mounting

| For installation in standard wall boxes | according to DIN 49073-1                                          |
|-----------------------------------------|-------------------------------------------------------------------|
| Installation mode                       | centre plate for plug-in fixing, for wall and ceiling<br>mounting |
| - with pullcord and knob                |                                                                   |

## Equipment

- with reassurance lamp