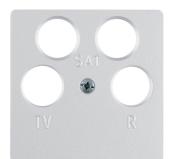

## product sheet 14841404

14841404

| Central plate for aerial socket 4hole (An | (aro) Central plate system | aluminium, mat | t. lacquered |
|-------------------------------------------|----------------------------|----------------|--------------|

| Technical fea | tures |
|---------------|-------|
|---------------|-------|

| Antibacterial treatment                     | n                                                                                                                 |  |
|---------------------------------------------|-------------------------------------------------------------------------------------------------------------------|--|
| Connectivity                                |                                                                                                                   |  |
| - with 2 additional SAT outputs (F-sockets) |                                                                                                                   |  |
| Materials                                   |                                                                                                                   |  |
| Colour independent of design lines          | aluminiur                                                                                                         |  |
| Colour                                      | aluminiur                                                                                                         |  |
| Material / workmanship                      | lacquere                                                                                                          |  |
| Material                                    | thermoplasti                                                                                                      |  |
| Surface appearance                          | ma                                                                                                                |  |
| Installation, mounting                      |                                                                                                                   |  |
| Installation mode                           | for screw fastenin                                                                                                |  |
| Equipment                                   |                                                                                                                   |  |
| - without supporting ring                   |                                                                                                                   |  |
| Safety                                      |                                                                                                                   |  |
| Protection index IP                         | IP2                                                                                                               |  |
| Impact strength                             | IKO                                                                                                               |  |
| Identification                              |                                                                                                                   |  |
| Application, usage                          | Communication technolog                                                                                           |  |
| Main design line                            | Central plate syster                                                                                              |  |
| Secondary design line(s)                    | Communication technology, Berker S.1, Berker B.<br>Berker B.7, Berker K.                                          |  |
| Instructions                                |                                                                                                                   |  |
|                                             | For detailed information on relevant articles of othe<br>manufacturers, please see the Berker online<br>catalogue |  |