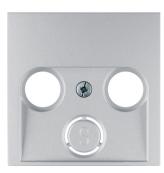

### Centre plate for aerial socket 2-/3hole Berker S.1/B.3/B.7, aluminium, matt, lacquered

Technical features

| Com |  |  |
|-----|--|--|
|     |  |  |
|     |  |  |

For aerial socket according to DIN 45330

### Connectivity

- with knock out SAT input

### Equipment

- without supporting ring