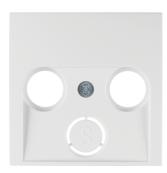

### 12038989

## Centre plate for aerial socket 2-/3hole Berker S.1/B.3/B.7, polar white glossy

Technical features

| Com |  |  |
|-----|--|--|
|     |  |  |
|     |  |  |

For aerial socket according to DIN 45330

## Connectivity

- with knock out SAT input