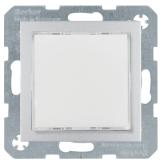

## product sheet 29531404



29531404



| Technical features                                                                  |                         |
|-------------------------------------------------------------------------------------|-------------------------|
| Architecture                                                                        |                         |
| Fixing mode                                                                         | flush-moun              |
| Main electrical features                                                            |                         |
| Rated voltage                                                                       | 230 V                   |
| Frequency                                                                           | 50/60