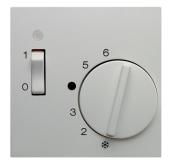

### Centre plate for thermostat pivoted, Setting knob, Berker S.1/B.3/B.7, polar white glossy

**Technical features** 

| Colour of design line | polar white   |
|-----------------------|---------------|
| Colour                | polarwhite    |
| Material              | thermoplastic |

## Equipment

- setting knob with temperature range limitation

### Use

| Differentiation characteristic 1 - Sales | pivoted      |
|------------------------------------------|--------------|
| Differentiation characteristic 2 - Sales | Setting knob |