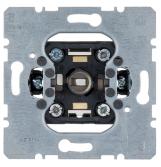

## product sheet 510110

510110

| Technical version                                       | 2 separate signal conta |
|---------------------------------------------------------|-------------------------|
| Configuration                                           |                         |
| - NO, with separate signalling contacts                 |                         |
| Main electrical features                                |                         |
| Nominal voltage                                         | 25                      |
| Rated voltage                                           | 250 V                   |
| Electric current                                        |                         |
| Momentary-contact current                               |                         |
| Materials                                               |                         |
| Material                                                | Plastic/m               |
| Dimensions                                              |                         |
| Depth                                                   | 30,1                    |
| Insertion depth                                         | 28,8                    |
| Height                                                  | 70,8                    |
| Width                                                   | 70,8                    |
| Incandescent bulbs control                              |                         |
| Incandescent lamp power                                 | max.                    |
| Connection                                              |                         |
| - with screw terminals                                  |                         |
| Equipment                                               |                         |
| <ul> <li>for lighting and monitoring circuit</li> </ul> |                         |
| Safety                                                  |                         |
| Protection index IP                                     | I                       |
| Identification                                          |                         |
| Application, usage                                      | Light cor               |
| Main design line                                        | Light con               |