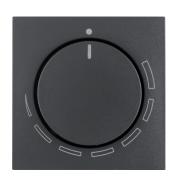

## Centre plate for speed controller with setting knob, Berker S.1/B.3/B.7, anthracite, matt

Technical features

| ateria |  |  |  |
|--------|--|--|--|
|        |  |  |  |
|        |  |  |  |
|        |  |  |  |
|        |  |  |  |
|        |  |  |  |

| Colour of design line | anthracite    |
|-----------------------|---------------|
| Colour                | anthracite    |
| Material              | thermoplastic |

## Use

Differentiation characteristic 2 - Sales with setting knob

# Identification

| Application, usage       | HVAC control                       |
|--------------------------|------------------------------------|
| Main design line         | Berker S.1/B.3/B.7                 |
| Secondary design line(s) | Berker S.1, Berker B.3, Berker B.7 |