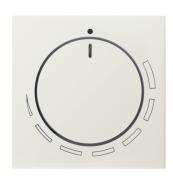

# Centre plate for speed controller with setting knob, Berker S.1/B.3/B.7, white glossy

Technical features

## Use

Differentiation characteristic 2 - Sales with setting knob

# Identification

| Application, usage       | HVAC control                       |
|--------------------------|------------------------------------|
| Main design line         | Berker S.1/B.3/B.7                 |
| Secondary design line(s) | Berker S.1, Berker B.3, Berker B.7 |