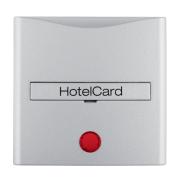

16401404

Centre plate with imprint for push-button for hotel card with red lens, Berker S.1/B.3/B.7, aluminium, matt, lacquered

**Technical features** 

# Use

Differentiation characteristic 2 - Sales with red lens

### Identification

| Application, usage       | Light control                      |
|--------------------------|------------------------------------|
| Main design line         | Berker S.1/B.3/B.7                 |
| Secondary design line(s) | Berker S.1, Berker B.3, Berker B.7 |