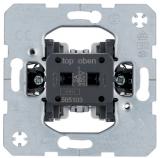

## product sheet 505103

505103

| Architecture                                                                                                                      |                      |
|-----------------------------------------------------------------------------------------------------------------------------------|----------------------|
| Type of control unit                                                                                                              | Hote                 |
| Technical version                                                                                                                 | 2 separate signal co |
|                                                                                                                                   |                      |
| Configuration                                                                                                                     |                      |
| - NO, with 2 separate signalling contacts                                                                                         |                      |
| Main electrical features                                                                                                          |                      |
| Nominal voltage                                                                                                                   |                      |
| Rated voltage                                                                                                                     | 250                  |
| Electric current                                                                                                                  |                      |
| Momentary-contact current                                                                                                         |                      |
| Materials                                                                                                                         |                      |
| Material                                                                                                                          | Plastic              |
| Dimensions                                                                                                                        |                      |
| Depth                                                                                                                             | 2                    |
| Insertion depth                                                                                                                   | 31                   |
| Height                                                                                                                            | 7                    |
| Width                                                                                                                             | 7                    |
| Installation, mounting                                                                                                            |                      |
| Installation mode                                                                                                                 | with spreader        |
| Connection                                                                                                                        |                      |
| Connection terminals                                                                                                              | according to IEC 60  |
| Connection terminals                                                                                                              | according to VDE (   |
| - with plug-in terminals                                                                                                          |                      |
| Equipment                                                                                                                         |                      |
| Quantity of NO contacts                                                                                                           |                      |
| <ul> <li>for lighting and monitoring circuit</li> <li>can be illuminated using neon and glow lamp unit with N-terminal</li> </ul> |                      |
| Safety                                                                                                                            |                      |
| Protection index IP                                                                                                               |                      |
| Identification                                                                                                                    |                      |
| Application, usage                                                                                                                | Light c              |
| Main design line                                                                                                                  | Light c              |

Push-button, NO contact for hotel card Light control