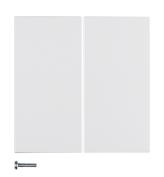

# Button 2gang Berker S.1/B.3/B.7, polar white matt

Technical features

## **Controls and indicators**

- with 2-push-buttons operation concept per series

#### Materials

| Colour of design line | polar white   |
|-----------------------|---------------|
| Colour                | polarwhite    |
| Material              | thermoplastic |