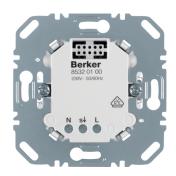

85320100

**IP20** 

# **Extension unit for motion detector Electronics platform**

Technical features

| 2 | ııre | atı | l te | rical | lectr |   | aın  | м   |
|---|------|-----|------|-------|-------|---|------|-----|
| 8 | ure  | au  | ıe   | HCal  | lecu  | ы | alli | IVI |

## Identification

Application, usage Motion detector

Main design line Electronics platform