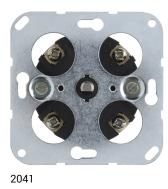

## Mechanical timer, 120 min Light control

Technical features

Identification

Application, usage Main design line

| Architecture                                      |                        |
|---------------------------------------------------|------------------------|
| Technical version                                 | 2-pole off, 120 min    |
| Functions                                         |                        |
| Running time                                      | 120 mn                 |
| Configuration                                     |                        |
| - 2-pole off                                      |                        |
| Main electrical features                          |                        |
| Rated voltage                                     | 250 V AC               |
| Electric current                                  |                        |
| Switching current                                 | 16 AX                  |
| Materials                                         |                        |
| Material                                          | Plastic/metal          |
| Dimensions                                        |                        |
| Insertion depth                                   | 32,3 mm                |
| Installation, mounting                            |                        |
| Installation mode                                 | without spreader claws |
| Connection                                        |                        |
| - with through terminal<br>- with screw terminals |                        |
| Settings                                          |                        |
| - reset with slip-clutch                          |                        |