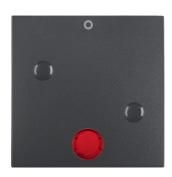

## Rocker with imprint "0", srew-on Berker S.1/B.3/B.7, anthracite, matt

Technical features

#### **Controls and indicators**

- for multi-pole rocker switches

## Cover, door

Cover with cover plug for screw fitting

# Equipment

- for lighting and monitoring circuit

# Identification

| Application, usage       | Light control                      |
|--------------------------|------------------------------------|
| Main design line         | Berker S.1/B.3/B.7                 |
| Secondary design line(s) | Berker S.1, Berker B.3, Berker B.7 |