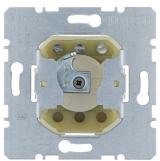

## product sheet 383110

383110 x

| Architecture              |                                          |
|---------------------------|------------------------------------------|
| Type of control unit      | ĸ                                        |
| Main electrical features  |                                          |
| Nominal voltage           | 250                                      |
| Rated voltage             | 250 V                                    |
| Electric current          |                                          |
| Momentary-contact current | 10                                       |
| Materials                 |                                          |
| Material                  | Plastic/me                               |
| Surface appearance        | m                                        |
| Dimensions                |                                          |
| Depth                     | 40,3 n                                   |
| Insertion depth           | 31,5 n                                   |
| Height                    | 70,8 n                                   |
| Width                     | 70,8 n                                   |
| Installation, mounting    |                                          |
| Installation mode         | without spreader claws, for screw fasten |
| Connection                |                                          |
| - with screw terminals    |                                          |
| Equipment                 |                                          |
| - for master-key systems  |                                          |
| Safety                    |                                          |
| Protection index IP       | IF                                       |
| Identification            |                                          |
| Application, usage        | Blind con                                |
| Main design line          | Blind con                                |

Push-button for blinds 1pole for lock cylinder Blind control