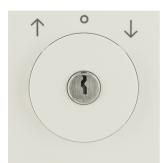

## product sheet 10838982

10838982

| Materials                                |                                    |
|------------------------------------------|------------------------------------|
| Colour of design line                    | white                              |
| Colour                                   | white                              |
| Colour                                   | white                              |
| RAL colour                               | RAL 1013 - Oyster white            |
| Material                                 | duroplastic                        |
| Surface appearance                       | glossy                             |
| Installation, mounting                   |                                    |
| Installation mode                        | for screw fastening                |
| Use                                      |                                    |
| Differentiation characteristic 3 - Sales | Key can be removed in 0 position   |
| Safety                                   |                                    |
| - with 2 keys                            |                                    |
| Identification                           |                                    |
| Application, usage                       | Blind control                      |
| Main design line                         | Berker S.1/B.3/B.7                 |
| Secondary design line(s)                 | Berker S.1, Berker B.3, Berker B.7 |

Centre plate with lock and touch function for switch for blinds Key can be removed in 0 position, Berker

Instructions

S.1/B.3/B.7, white glossy

- When ordering several articles those do all have identical lockings.