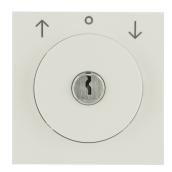

10828982

Centre plate with lock and push lock function for switch for blinds Key can be removed in 3 positions, Berker S.1/B.3/B.7, white glossy

**Technical features** 

## Safety

- with 2 keys

### Instructions

- When ordering several articles those do all have identical lockings.