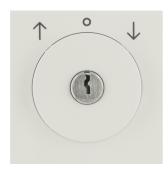

10818982

Centre plate with lock and push lock function for switch for blinds Key can be removed in 0 position, Berker S.1/B.3/B.7, white glossy

**Technical features** 

#### Use

| Differentiation characteristic 3 - Sales | Key can be removed in 0 position |
|------------------------------------------|----------------------------------|
|                                          |                                  |

## Safety

- with 2 keys