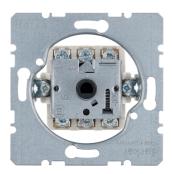

## Switch for blinds 2pole for centre plate with lock Blind control

Technical features

#### Architecture

Type of control unit Key

### **Functions**

- with push lock function

# Configuration

- with neutral position

### Main electrical features

Nominal voltage250 VRated voltage250 V ACRated current10 A

### **Electric current**

Switching current 10 A

### Materials

Material Plastic/metal

### **Dimensions**

Depth 33 mm
Height 71 mm
Width 71 mm

# Installation, mounting

Installation mode for screw fastening

## Connection

- with screw terminals

## **Equipment**

- the centre plate used determines the function of switch or push-button

## Safety

Protection index IP IP20

#### Identification

Application, usageBlind controlMain design lineBlind control