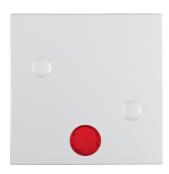

### Rocker screw-on with lens, Berker S.1/B.3/B.7, polar white matt

Technical features

#### **Controls and indicators**

- for rocker push-buttons
- for change-over/intermediate switch

## Cover, door

Cover with cover plug for screw fitting

### **Equipment**

- for lighting and monitoring circuit

#### Use

Differentiation characteristic 2 - Sales with lens