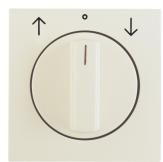

## Centre plate with rotary knob for rotary switch for blinds Berker S.1/B.3/B.7, white glossy

Technical features

| Colour of design line | white                   |
|-----------------------|-------------------------|
| Colour                | white                   |
| Colour                | white                   |
| RAL colour            | RAL 1013 - Oyster white |
| Material              | thermoplastic           |
| Surface appearance    | glossy                  |

## Identification

| Application, usage       | Blind control                      |  |
|--------------------------|------------------------------------|--|
| Main design line         | Berker S.1/B.3/B.7                 |  |
| Secondary design line(s) | Berker S.1, Berker B.3, Berker B.7 |  |