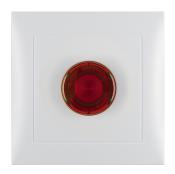

### Push-button complete for stairway light with screw terminals, Berker S.1, polar white matt

Technical features

#### Materials

Colour of design linepolar whiteColourpolarwhiteColourwhiteRAL colourRAL 9010 - Pure whiteMaterialthermoplasticSurface appearancematt

# Scope of delivery

- with insert, frame, centre plate and red button