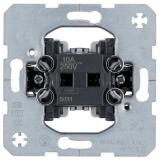

Push-button, NO contact Light control

5031

| Architecture                          |                        |
|---------------------------------------|------------------------|
| Type of control unit                  | rock                   |
| Functions                             |                        |
| Switching angle                       | 3,                     |
| Configuration                         |                        |
| - Normally open contact               |                        |
| Main electrical features              |                        |
| Nominal voltage                       | 250                    |
| Rated voltage                         | 250 V /                |
| Electric current                      |                        |
| Momentary-contact current             | 10                     |
| Materials                             |                        |
| Material                              | Plastic/me             |
| Dimensions                            |                        |
| Depth                                 | 41,6 m                 |
| Insertion depth                       | 30 m                   |
| Contact spacing                       | > 3 m                  |
| Height                                | 71 m                   |
| Width                                 | 71 m                   |
| Installation, mounting                |                        |
| Installation mode                     | with spreader clas     |
| Connection                            |                        |
| Conductor cross-section (rigid)       | max. 2,5 m             |
| Connection terminals                  | according to IEC 60669 |
| Connection terminals                  | according to VDE 0632  |
| - with plug-in terminals              |                        |
| Equipment                             |                        |
| Quantity of NO contacts               |                        |
| - for lighting and monitoring circuit |                        |
| Safety                                |                        |
| Protection index IP                   | IP                     |