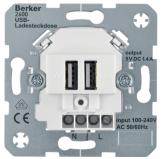

## 230 V USB charging socket outlet with screw terminals, Modul-inserts, polar white matt

**Technical features** 

| - with 2 USB sockets type A                            |                                                   |
|--------------------------------------------------------|---------------------------------------------------|
| Main electrical features                               |                                                   |
| Rated voltage                                          | 100240 \                                          |
| Voltage                                                |                                                   |
| Input voltage                                          | 100240 V A0                                       |
| Output voltage                                         | 5 V DC (± 5 %                                     |
| Electric current                                       |                                                   |
| Output current                                         | max. 1400 mA                                      |
| Output current when operating both sockets             | max. 1,4 A                                        |
| Output current per socket                              | max. 1 /                                          |
| Fuse                                                   |                                                   |
| Fuse                                                   | short-circuit and overload proof (electronic fuse |
| Materials                                              |                                                   |
| Colour of design line                                  | polar white                                       |
| RAL colour                                             | RAL 9010 - Pure white                             |
| Surface appearance                                     | mat                                               |
| Dimensions                                             |                                                   |
| Insertion depth                                        | 32 mn                                             |
| Connection                                             |                                                   |
| Conductor cross-section (rigid)                        | max. 2,5 mm                                       |
| USB connections                                        | according to DIN EN 5055                          |
|                                                        |                                                   |
| - with screw terminals (double for wiring through)     |                                                   |
| - with screw terminals (double for wiring through) Use |                                                   |