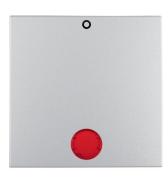

16241404

## Rocker with imprint "0" red lens, Berker S.1/B.3/B.7, aluminium, matt, lacquered

Technical features

## Use

Differentiation characteristic 2 - Sales red lens

# Identification

| Application, usage       | Light control                      |
|--------------------------|------------------------------------|
| Main design line         | Berker S.1/B.3/B.7                 |
| Secondary design line(s) | Berker S.1, Berker B.3, Berker B.7 |