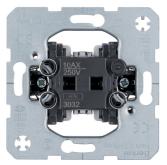

On/off switch 2pole 10 AX Light control

3032

| Architecture                                                          |                                       |
|-----------------------------------------------------------------------|---------------------------------------|
| Type of control unit                                                  | single rocke                          |
| Fixing mode                                                           | flush-mountin                         |
| Configuration                                                         |                                       |
| <ul><li>2-pole off</li><li>with predefined neutral position</li></ul> |                                       |
| Controls and indicators                                               |                                       |
| - No                                                                  |                                       |
| Main electrical features                                              |                                       |
| Nominal voltage                                                       | 250                                   |
| Rated voltage                                                         | 250 V A                               |
| Electric current                                                      |                                       |
| Switching current                                                     | 10 AX (100 W Self Ballasted Lamp (SBL |
| Materials                                                             |                                       |
| Material                                                              | Plastic/met                           |
| Surface appearance                                                    | ma                                    |
| Dimensions                                                            |                                       |
| Depth                                                                 | 41,6 m                                |
| Insertion depth                                                       | 31 m                                  |
| Height                                                                | 71 m                                  |
| Width                                                                 | 71 m                                  |
| Installation, mounting                                                |                                       |
| Installation mode                                                     | with spreader clav                    |
| Connection                                                            |                                       |
| Connection terminals                                                  | according to IEC 60669                |
| Connection terminals                                                  | according to VDE 0632                 |
| Type of connection                                                    | Quickconne                            |
| - with plug-in terminals                                              |                                       |
| Equipment                                                             |                                       |
| - for lighting and monitoring circuit                                 |                                       |
| Safety                                                                |                                       |
| Protection index IP                                                   | IP2                                   |
|                                                                       |                                       |