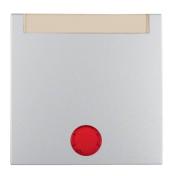

## Rocker with labelling field, Lens, Berker S.1/B.3/B.7, aluminium, matt, lacquered

Technical features

#### **Controls and indicators**

- also for KNX applications: push-button, 1gang, and group push-button, 1gang
- for rocker push-buttons
- for change-over/intermediate switch

| lat |  |  |
|-----|--|--|
|     |  |  |
|     |  |  |
|     |  |  |

| Colour of design line  | aluminium                  |
|------------------------|----------------------------|
| Colour                 | aluminium                  |
| Colour                 | aluminium optics           |
| RAL colour             | RAL 9006 - White aluminium |
| Material / workmanship | lacquered                  |
| Material               | thermoplastic              |
| Surface appearance     | matt                       |
|                        |                            |

#### Use

| Differentiation characteristic 1 - Sales | with labelling field |  |
|------------------------------------------|----------------------|--|
| Differentiation characteristic 2 - Sales | Lens                 |  |

# Identification

| Application, usage       | Light control                      |  |  |
|--------------------------|------------------------------------|--|--|
| Main design line         | Berker S.1/B.3/B.7                 |  |  |
| Secondary design line(s) | Berker S.1. Berker B.3. Berker B.7 |  |  |

### Instructions

Information text For labelling with names, notes etc.

Labelling field height designed for 6 mm P-touch