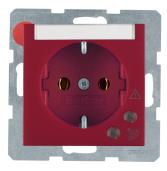

# SCHUKO socket outlet with overvoltage protection with labelling field, Screw terminals, Berker S.1/B.3/B.7, red matt

**Technical features** 

#### Cover, door

Cover Central cover plate

#### Materials

| red                 |
|---------------------|
| white               |
| red                 |
| RAL 3003 - Ruby red |
| thermoplastic       |
| matt                |
|                     |

#### **Equipment**

- with indicator LED for On/Error