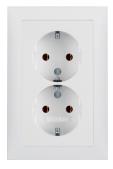

### Double SCHUKO socket outlet with cover plate Berker S.1, polar white matt

| _  |     |      |       | -   |      |
|----|-----|------|-------|-----|------|
| 10 | chi | nica | al to | 1tc | Irac |
|    |     |      |       |     |      |