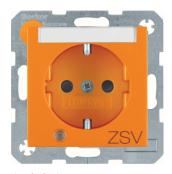

41101914

SCHUKO socket outlet with control LED and "ZSV" imprint with labelling field, enhanced contact protection, Screw-in lift terminals, Berker S.1/B.3/B.7, orange matt

Technical features

#### Architecture

| Design            | according to DIN 49440 |
|-------------------|------------------------|
| Fixing mode       | flush-mounting         |
| Technical version | Imprint "ZSV"          |

### Materials

| orange                   |
|--------------------------|
| orange                   |
| orange                   |
| RAL 2003 - Pastel orange |
| thermoplastic            |
| matt                     |
|                          |

#### Use

| Differentiation characteristic 1 - Sales | with labelling field        |  |
|------------------------------------------|-----------------------------|--|
| Differentiation characteristic 2 - Sales | enhanced contact protection |  |
| Differentiation characteristic 3 - Sales | Screw-in lift terminals     |  |

Instructions
Information text
Labelling field height arranged for P-touch strips 6
mm., Insert colour-coded.