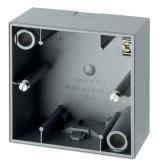

## product sheet 10419939

10419939

| Architecture                              |                                                                                |
|-------------------------------------------|--------------------------------------------------------------------------------|
| Technical version                         | 1gang                                                                          |
| Materials                                 |                                                                                |
| Colour of design line                     | aluminium                                                                      |
| Colour                                    | aluminium optics                                                               |
| RAL colour                                | RAL 9006 - White aluminium                                                     |
| Material / workmanship                    | lacquered                                                                      |
| Material                                  | thermoplastic                                                                  |
| Surface appearance                        | matt                                                                           |
| Dimensions                                |                                                                                |
| Depth                                     | 42 mm                                                                          |
| Insertion depth                           | 37 mm                                                                          |
| Installation, mounting                    |                                                                                |
| Installation mode                         | for mounting on combustible base surface, for vertical and horizontal mounting |
| - entry at top and bottom possible        |                                                                                |
| Cable                                     |                                                                                |
| - with line and duct entry                |                                                                                |
|                                           |                                                                                |
| Identification                            |                                                                                |
| <b>Identification</b><br>Main design line | Berker S.1                                                                     |
|                                           | Berker S.1                                                                     |

Surface-mounted housing 1gang Berker S.1, aluminium matt