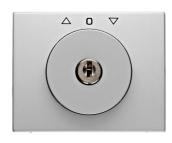

10797203

Centre plate with lock and push lock function for switch for blinds Key can be removed in 3 positions, Berker K.5, Aluminium, aluminium anodised

**Technical features** 

| м | at | erı | a | IS |
|---|----|-----|---|----|

## Use

Differentiation characteristic 3 - Sales Key can be removed in 3 positions