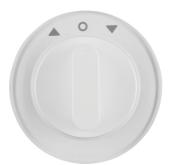

## Berker R.1/R.3/R.8, polar white glossy

**Technical features** 

| Colour of design line                                         | polar white           |
|---------------------------------------------------------------|-----------------------|
| Colour                                                        | white                 |
| RAL colour                                                    | RAL 9010 - Pure white |
| Material                                                      | thermoplastic         |
| Surface appearance                                            | glossy                |
| Installation, mounting                                        | <u> </u>              |
| Installation, mounting                                        |                       |
| Installation, mounting                                        |                       |
| Installation, mounting<br>Installation mode<br>Identification | for screw fastening   |
|                                                               |                       |