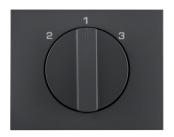

# Architecture

Technical version without neutral position: 2-1-3

### Identification

Main design line

Berker K.1

for screw fastening