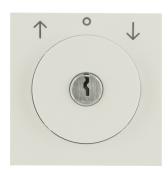

# Key can be removed in 3 positions, Berker S.1/B.3/B.7

Technical features

### Use

Differentiation characteristic 3 - Sales Key can be removed in 3 positions

# Safety

- with 2 keys

## Instructions

- When ordering several articles those do all have identical lockings.