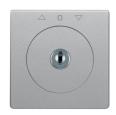

# Key can be removed in 3 positions, Berker Q.1/Q.3/Q.7/Q.9

Technical features

# Safety

- with 2 keys