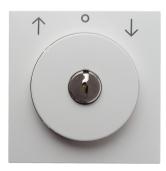

# 1081898900

Centre plate with lock and push lock function for switch for blinds Key can be removed in 0 position, Berker S.1/B.3/B.7

**Technical features** 

### Use

Differentiation characteristic 3 - Sales Key can be removed in 0 position

### Safety

- with 2 keys