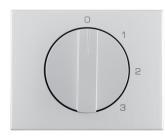

## Architecture

Technical version with neutral position: 0-1-2-3

## Use

Differentiation characteristic 3 - Sales with neutral-position