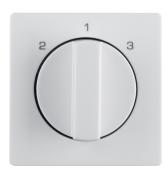

# Architecture

| Technical version | without neutral position: 2-1-3 |  |
|-------------------|---------------------------------|--|
|                   |                                 |  |

# Identification

| Main design line         | Berker Q.1/Q.3/Q.7/Q.9                         |
|--------------------------|------------------------------------------------|
| Secondary design line(s) | Berker Q.1, Berker Q.3, Berker Q.7, Berker Q.9 |