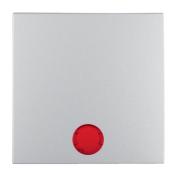

#### Rocker with lens, Berker S.1, aluminium, matt, lacquered

**Technical features** 

#### Identification

Main design line

Berker S.1

with lens

# Materials

| Colour                 | aluminium                  |
|------------------------|----------------------------|
| Colour                 | aluminium optics           |
| RAL colour             | RAL 9006 - White aluminium |
| Material / workmanship | lacquered                  |
| Material               | duroplastic                |
| Surface appearance     | matt                       |
|                        |                            |