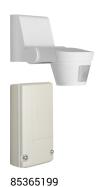

KNX radio motion detector 220° surface-mounted/switch actuator 1gang surface-mounted set KNX radio/quicklink, polar white matt/white

**Technical features** 

# Scope of delivery

- set consists of KNX radio controller 220°, surface-mounted (order no. 8536 51 00) and switch actuator, 1gang, surface-mounted (order no. 8516 51 00)