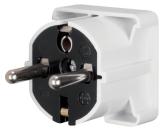

## **Technical features**

SCHUKO right angle plug Connecting systems, white

# Architecture

Design according to DIN 49441 Main electrical features Rated voltage 250 V AC Rated current 16 A Materials

| Colour independent of design lines      | white                   |
|-----------------------------------------|-------------------------|
| Colour                                  | white                   |
| Colour                                  | white                   |
| RAL colour                              | RAL 1013 - Oyster white |
| Material                                | thermoplastic           |
| - Housing made of thermosetting plastic |                         |

### **Dimensions** Insertion depth 47,8 mm

Installation, mounting Installation mode can be screwed

# Connection

- with screw terminals

#### Identification Application, usage Connecting systems and accessories Main design line Connecting systems