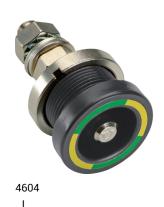

# Scope of delivery

- with a green yellow signal ring

# **Equipment**

- for centre plate with cut-out dia. 18.8 mm