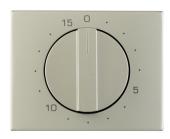

## Centre plate for mechanical timer Berker K.5, stainless steel, metal matt finish