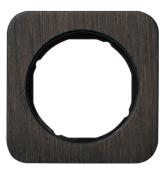

### Frame 1gang Berker R.1, oak/black glossy, stained wood

Technical features

|  |  | 2 |  |
|--|--|---|--|
|  |  |   |  |

Technical version 1gang

Capacity

Number of sockets 1

### Materials

| Design lines special colours | oak/black                  |
|------------------------------|----------------------------|
| Colour                       | oak                        |
| Colour                       | dark brown                 |
| RAL colour                   | RAL 8017 - Chocolate brown |
| Material / workmanship       | stained wood               |
| Material                     | Oak                        |
| Surface appearance           | glossy                     |
| Type of surface treatment    | Not applicable             |

- natural material that underscores the individual character by means of different grains and colour structures
- stained on bog oak
- Wood is a natural material and may therefore show variations in colour and structure.